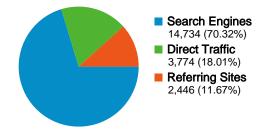

#### **Top Traffic Sources**

| Sources                     | Visits | % visits |
|-----------------------------|--------|----------|
| seznam (organic)            | 10,740 | 51.26%   |
| (direct) ((none))           | 3,774  | 18.01%   |
| google (organic)            | 3,063  | 14.62%   |
| search (organic)            | 796    | 3.80%    |
| images.google.sk (referral) | 315    | 1.50%    |