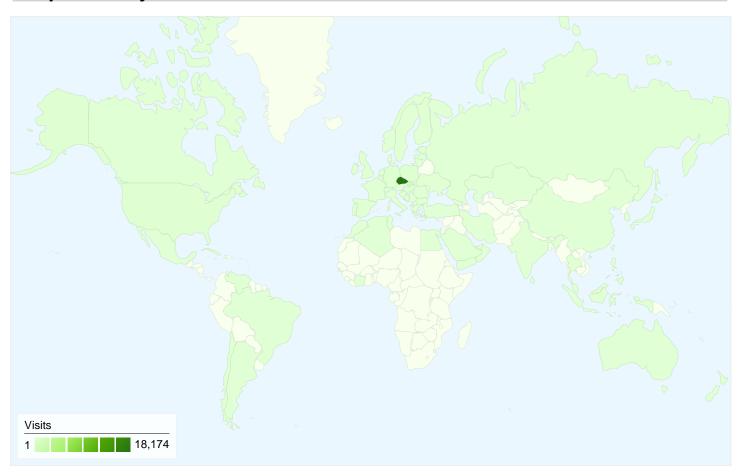

# 20,954 visits came from 69 countries/territories

| Site Usage                                      |                                                  |                                                       |             |                                                              |                        |                                                    |  |
|-------------------------------------------------|--------------------------------------------------|-------------------------------------------------------|-------------|--------------------------------------------------------------|------------------------|----------------------------------------------------|--|
| Visits<br>20,954<br>% of Site Total:<br>100.00% | Pages/Visit<br>3.74<br>Site Avg:<br>3.74 (0.00%) | Avg. Time on Site 00:03:35 Site Avg: 00:03:35 (0.00%) |             | % New Visits<br><b>52.26%</b><br>Site Avg:<br>52.22% (0.07%) | <b>52.56</b> Site Avg: | Bounce Rate <b>52.56%</b> Site Avg: 52.56% (0.00%) |  |
| Country/Territory                               |                                                  | Visits                                                | Pages/Visit | Avg. Time on<br>Site                                         | % New Visits           | Bounce Rate                                        |  |
| Czech Republic                                  |                                                  | 18,174                                                | 3.61        | 00:03:25                                                     | 51.91%                 | 52.84%                                             |  |
| Slovakia                                        |                                                  | 1,413                                                 | 5.19        | 00:06:29                                                     | 40.55%                 | 46.78%                                             |  |
| Germany                                         |                                                  | 268                                                   | 4.00        | 00:03:54                                                     | 56.72%                 | 48.13%                                             |  |
| Poland                                          |                                                  | 253                                                   | 5.79        | 00:04:35                                                     | 56.92%                 | 50.99%                                             |  |
| United States                                   |                                                  | 122                                                   | 3.22        | 00:02:43                                                     | 77.87%                 | 50.00%                                             |  |
| Hungary                                         |                                                  | 107                                                   | 4.08        | 00:01:57                                                     | 66.36%                 | 50.47%                                             |  |
| United Kingdom                                  |                                                  | 62                                                    | 5.92        | 00:03:42                                                     | 77.42%                 | 56.45%                                             |  |
| Netherlands                                     |                                                  | 54                                                    | 3.15        | 00:01:14                                                     | 81.48%                 | 61.11%                                             |  |
| France                                          |                                                  | 51                                                    | 2.59        | 00:00:56                                                     | 70.59%                 | 66.67%                                             |  |
| Austria                                         |                                                  | 31                                                    | 4.39        | 00:04:30                                                     | 77.42%                 | 51.61%                                             |  |