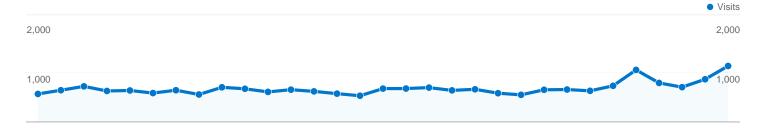

#### All traffic sources sent a total of 20,954 visits

#### 12,527 people visited this site

**20,954** Visits

12,527 Absolute Unique Visitors

**78,331** Pageviews

3.74 Average Pageviews

00:03:35 Time on Site

52.56% Bounce Rate

52.26% New Visits