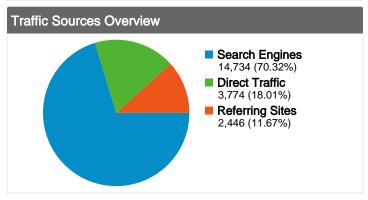

#### All traffic sources sent a total of 20,954 visits

#### **Top Traffic Sources**

| Sources                     | Visits | % visits |
|-----------------------------|--------|----------|
| seznam (organic)            | 10,740 | 51.26%   |
| (direct) ((none))           | 3,774  | 18.01%   |
| google (organic)            | 3,063  | 14.62%   |
| search (organic)            | 796    | 3.80%    |
| images.google.sk (referral) | 315    | 1.50%    |