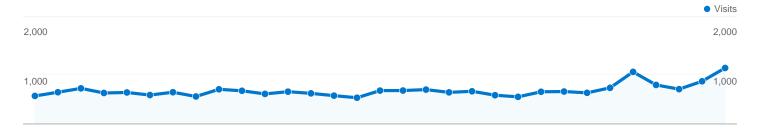

# Site Usage 20,954 Visits 52.56% Bounce Rate 78,331 Pageviews 00:03:35 Avg. Time on Site 52.22% % New Visits

| Content Overview              |           |             |  |  |  |
|-------------------------------|-----------|-------------|--|--|--|
| Pages                         | Pageviews | % Pageviews |  |  |  |
| 1                             | 10,652    | 13.60%      |  |  |  |
| /inzerce.html                 | 5,871     | 7.50%       |  |  |  |
| /garaz.html                   | 4,087     | 5.22%       |  |  |  |
| /clanek/vanocni-a-novorocni-  | 2,029     | 2.59%       |  |  |  |
| /index.php?loc1=41&rubrika_id | 1,010     | 1.29%       |  |  |  |







Comparing to: Site



## Pages on this site were viewed a total of 78,331 times

**78,331** Pageviews

----- 58,255 Unique Views