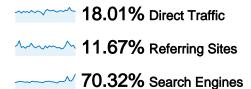

#### **Top Traffic Sources**

| Sources                     | Visits | % visits |
|-----------------------------|--------|----------|
| seznam (organic)            | 10,740 | 51.26%   |
| (direct) ((none))           | 3,774  | 18.01%   |
| google (organic)            | 3,063  | 14.62%   |
| search (organic)            | 796    | 3.80%    |
| images.google.sk (referral) | 315    | 1.50%    |