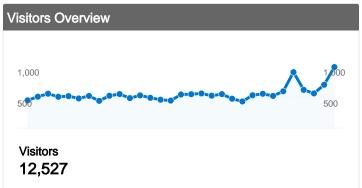

#### 12,527 people visited this site

**20,954** Visits

12,527 Absolute Unique Visitors

**78,331** Pageviews

3.74 Average Pageviews

00:03:35 Time on Site

52.56% Bounce Rate

52.26% New Visits