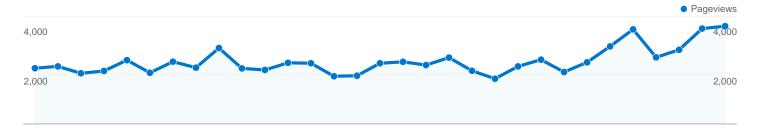

## Pages on this site were viewed a total of 78,331 times

**78,331** Pageviews

----- 58,255 Unique Views

**52.56%** Bounce Rate