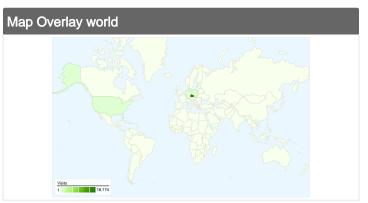

# 20,954 visits came from 69 countries/territories

| Site Usage                                      |                                                  |                                                       |             |                                                              |                        |                                                    |  |
|-------------------------------------------------|--------------------------------------------------|-------------------------------------------------------|-------------|--------------------------------------------------------------|------------------------|----------------------------------------------------|--|
| Visits<br>20,954<br>% of Site Total:<br>100.00% | Pages/Visit<br>3.74<br>Site Avg:<br>3.74 (0.00%) | Avg. Time on Site 00:03:35 Site Avg: 00:03:35 (0.00%) |             | % New Visits<br><b>52.26%</b><br>Site Avg:<br>52.22% (0.07%) | <b>52.56</b> Site Avg: | Bounce Rate <b>52.56%</b> Site Avg: 52.56% (0.00%) |  |
| Country/Territory                               |                                                  | Visits                                                | Pages/Visit | Avg. Time on<br>Site                                         | % New Visits           | Bounce Rate                                        |  |
| Czech Republic                                  |                                                  | 18,174                                                | 3.61        | 00:03:25                                                     | 51.91%                 | 52.84%                                             |  |
| Slovakia                                        |                                                  | 1,413                                                 | 5.19        | 00:06:29                                                     | 40.55%                 | 46.78%                                             |  |
| Germany                                         |                                                  | 268                                                   | 4.00        | 00:03:54                                                     | 56.72%                 | 48.13%                                             |  |
| Poland                                          |                                                  | 253                                                   | 5.79        | 00:04:35                                                     | 56.92%                 | 50.99%                                             |  |
| United States                                   |                                                  | 122                                                   | 3.22        | 00:02:43                                                     | 77.87%                 | 50.00%                                             |  |
| Hungary                                         |                                                  | 107                                                   | 4.08        | 00:01:57                                                     | 66.36%                 | 50.47%                                             |  |
| United Kingdom                                  |                                                  | 62                                                    | 5.92        | 00:03:42                                                     | 77.42%                 | 56.45%                                             |  |
| Netherlands                                     |                                                  | 54                                                    | 3.15        | 00:01:14                                                     | 81.48%                 | 61.11%                                             |  |
| France                                          |                                                  | 51                                                    | 2.59        | 00:00:56                                                     | 70.59%                 | 66.67%                                             |  |
| Austria                                         |                                                  | 31                                                    | 4.39        | 00:04:30                                                     | 77.42%                 | 51.61%                                             |  |